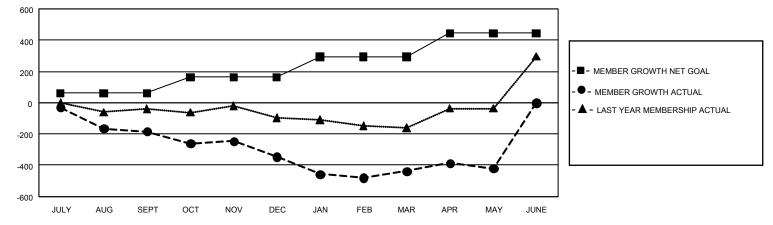

## GAT MONTHLY MEMBERSHIP PROGRESS REPORT

GMT Constitutional Area 3, Group J

REPORT DOES NOT INCLUDE CLUBS IN UNDISTRICTED AREAS.

| Clubs                 |               |           |               | Members               |                         |                         |                                                    |
|-----------------------|---------------|-----------|---------------|-----------------------|-------------------------|-------------------------|----------------------------------------------------|
| RESULTS FOR 2022-2023 |               |           |               | RESULTS FOR 2022-2023 |                         |                         |                                                    |
| QUARTER               | NEW CLUB GOAL | NEW CLUBS | DROPPED CLUBS |                       | MBER GROWTH NET<br>GOAL | MEMBER GROWTH<br>ACTUAL | DROPPED MEMBERS<br>ACTUAL (including<br>transfers) |
| JULY/AUG/SEPT         | - 9           | 0         | 3             | JULY/AUG/SEPT         | 60                      | 104                     | 271                                                |
| OCT/NOV/DEC           | 3             | 1         | 2             | OCT/NOV/DEC           | 103                     | 230                     | 324                                                |
| JAN/FEB/MAR           | 12            | 2         | 4             | JAN/FEB/MAR           | 130                     | 164                     | 249                                                |
| APR/MAY/JUNE          | 6             | 3         | 0             | APR/MAY/JUNE          | 151                     | 215                     | 187                                                |