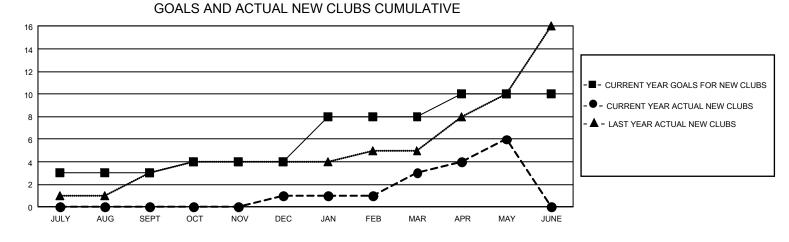

## GAT MONTHLY MEMBERSHIP PROGRESS REPORT

GMT Constitutional Area 3, Group J

REPORT DOES NOT INCLUDE CLUBS IN UNDISTRICTED AREAS.

| Clubs                 |               |           |               | Members               |                         |                         |                                                    |
|-----------------------|---------------|-----------|---------------|-----------------------|-------------------------|-------------------------|----------------------------------------------------|
| RESULTS FOR 2022-2023 |               |           |               | RESULTS FOR 2022-2023 |                         |                         |                                                    |
| QUARTER               | NEW CLUB GOAL | NEW CLUBS | DROPPED CLUBS |                       | MBER GROWTH NET<br>GOAL | MEMBER GROWTH<br>ACTUAL | DROPPED MEMBERS<br>ACTUAL (including<br>transfers) |
| JULY/AUG/SEPT         | - 9           | 0         | 3             | JULY/AUG/SEPT         | 60                      | 104                     | 271                                                |
| OCT/NOV/DEC           | 3             | 1         | 2             | OCT/NOV/DEC           | 103                     | 230                     | 324                                                |
| JAN/FEB/MAR           | 12            | 2         | 4             | JAN/FEB/MAR           | 130                     | 164                     | 249                                                |
| APR/MAY/JUNE          | 6             | 3         | 0             | APR/MAY/JUNE          | 151                     | 215                     | 187                                                |